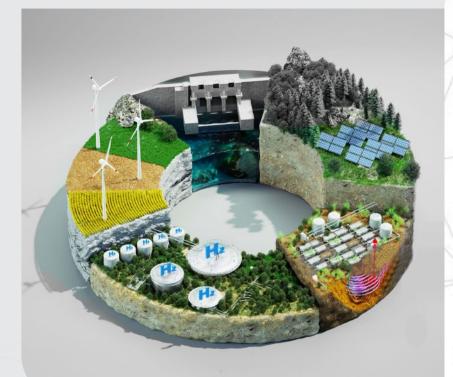

# Energy Management System (EMS)

Utilities need greater visibility and operational control of transmission and sub-transmission networks as well as reduced EMS implementation costs. Automate's EMS can be deployed either fully integrated with our Advance distribution management system or as a stand-alone system. EMS consists of turnkey energy management & optimization solutions based on best practices. Energy Dashboard - Complete service offering platform for the monitoring of energy consumption in different units of a plant accessible from anywhere in the world. Energy can be stored from different sources like air, water, steam and wastes. And it can be visualized on the system from anywhere in the world.